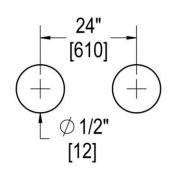

## **TEMPLATE & INSTALLATION NOTES**

Item requires glass fabrication according to template above and should only be used with tempered safety glass.

| Glass Thickness | 1/4" [6 mm] to 1/2" [12 mm] |
|-----------------|-----------------------------|
| Hole Diameter   | 1/2" [12 mm]                |