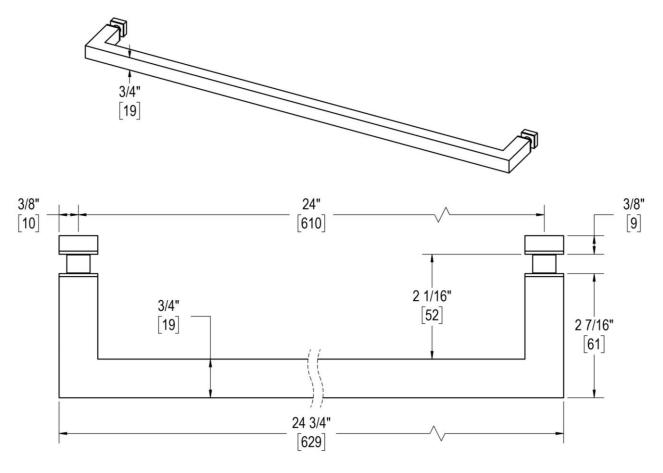

# 24" C/C SINGLE-SIDED TOWEL BAR

Product Code: 00707

## **MATERIALS**

Solid & tubular brass components, stainless steel fasteners, and clear polycarbonate washers

## **FUNCTION DETAILS & PRODUCT NOTES**

- Product design coordinates with other shower & bathroom hardware in the Taiga suite.
- Continuous hardware profile appears to flow through glass.

## **TEMPLATE & INSTALLATION NOTES**

Item requires glass fabrication according to template above and should only be used with tempered safety glass.

| Glass Thickness | 1/4" [6 mm] to 1/2" [12 mm] |
|-----------------|-----------------------------|
| Hole Diameter   | 1/2" [12 mm]                |